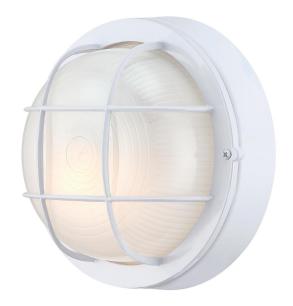

## **SPECIFICATION SHEET**

Item Number 6783600

Wall Fixture White Finish White Glass Lens

## Specifications

Height: 7.75"Diameter: 7.75"Extends: 4.00"Back Plate: D: 7.75"

• Use (1) Medium (E26) Base Lamp,

60 Watt Maximum