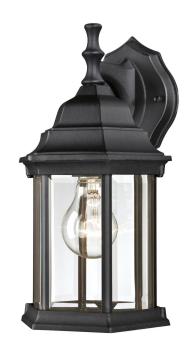

## SPECIFICATION SHEET

Item Number 6783100

Wall Fixture Textured Black Finish Clear Beveled Glass Panels

## **Specifications**

Height: 12"Width: 6.50"Extends: 7.75"

• Height from Center of Outlet Box: 2.83"

• Back Plate: H: 5.75" W: 4.38"

• Use (1) Medium (E26) Base Lamp,

100 Watt Maximum