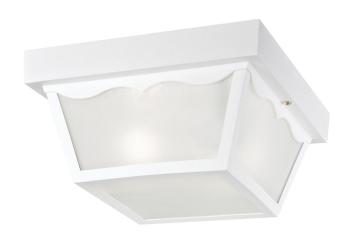

## Item Number 6697600

10 in. 2 Light Polypropylene Flush White Finish Frosted Glass Panels

### **Specifications**

Height: 5.50"Square: 10.25"Depth: 10.25"

• Use (2) Medium (E26) Base Lamps,

60 Watt Maximum