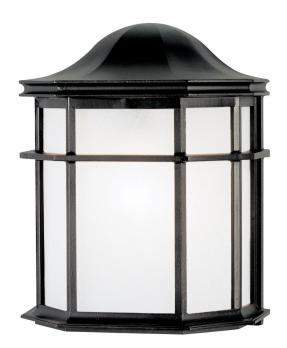

## Item Number 6689800

Wall Fixture Textured Black Finish Frosted Acrylic Lens

### Specifications

- Height: 10"
- Width: 7.75"
- Extends: 4.25"
- Height from Center of Outlet Box: 4.25"
- Back Plate: H: 9.38" W: 7"
- Use (1) Medium (E26) Base Lamp, 60 Watt Maximum