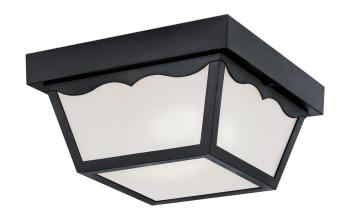

## SPECIFICATION SHEET

Item Number 6682300

10 in. 2 Light Polypropylene Flush Black Finish Frosted Glass Panels

## **Specifications**

Height: 5.50"Square: 10.25"Depth: 10.25"

• Use (2) Medium (E26) Base Lamps,

60 Watt Maximum