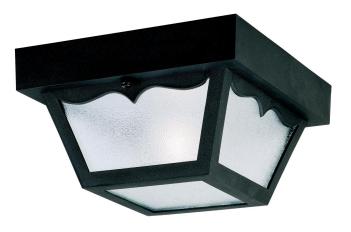

#### Item Number 6682200

8 in. 1 Light Polypropylene Flush Black Finish Frosted Glass Panels

#### Specifications

- Height: 4.75"
- Square: 8.25"
- Use (1) Medium (E26) Base Lamp, 60 Watt Maximum