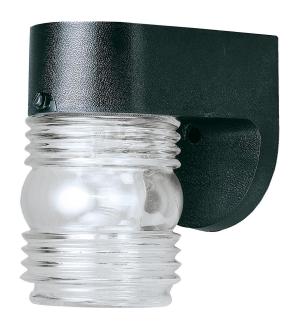

# Item Number 6680000

Polypropylene Wall Fixture Black Finish Clear Glass

#### **Specifications**

Height: 6"Width: 4.50"Extends: 5.75"

• Height from Center of Outlet Box: 2.50"

• Back Plate: H: 4.38" W: 4.50"

• Use (1) Medium (E26) Base Lamp,

60 Watt Maximum