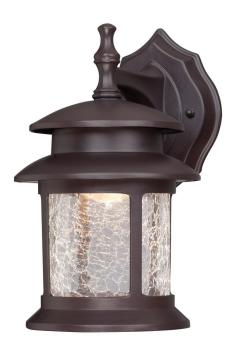

## Item Number 6400300

Dimmable LED Wall Fixture Oil Rubbed Bronze Finish Clear Crackle Glass

## Specifications

- Height: 9.75"
- Width: 6"
- Extends: 8.00"
- Height from Center of Outlet Box: 2.83"
- Back Plate: H: 5.38" W: 4.38"
- Includes 9 Watt Integrated LED
- Hours: 35000
- Life (years)\*: 31.9
- Fixture Lumens: 800
- Color Temperature (Kelvin): 3000
- Equivalent Incandescent Wattage: 60W
- Color Designation: Warm White