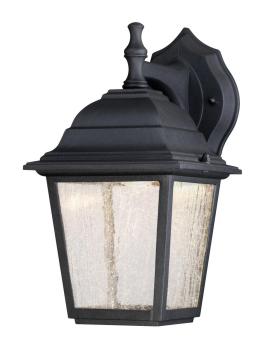

# Item Number 6400100

Dimmable LED Wall Fixture Black Finish Clear Seeded Glass

### Specifications

Height: 11"Width: 6"

• Extends: 8.00"

• Height from Center of Outlet Box: 2.83"

Back Plate: H: 5.38" W: 4.38"Includes 9 Watt Integrated LED

Hours: 35000Life (years)\*: 31.9Fixture Lumens: 900

• Color Temperature (Kelvin): 3000

• Equivalent Incandescent Wattage: 60W

Color Designation: Warm White