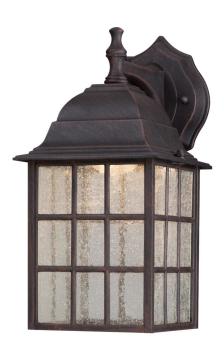

## Item Number 640000

Dimmable LED Wall Fixture Weathered Patina Finish Clear Seeded Glass

## Specifications

- Height: 12.25"
- Width: 6"
- Extends: 8.00"
- Height from Center of Outlet Box: 2.83"
- Back Plate: H: 5.38" W: 4.38"
- Includes 9 Watt Integrated LED
- Hours: 35000
- Life (years)\*: 31.9
- Fixture Lumens: 900
- Color Temperature (Kelvin): 3000
- Equivalent Incandescent Wattage: 60W
- Color Designation: Warm White