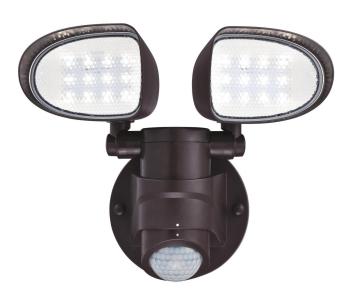

### Item Number 6364300

2 Light LED Security Light Wall Fixture with Motion Sensor Bronze Finish Acrylic Lens

#### Specifications

Height: 8.75"Width: 9.75"Extends: 5.25"

• Height from Center of Outlet Box: 6.30"

• Back Plate: D: 5.16"

Includes (2) x 9 Watt Integrated LEDs

Hours: 50000Life (years)\*: 45.6Fixture Lumens: 1900

• Color Temperature (Kelvin): 4000

Equivalent Incandescent Wattage: 100W

· Color Designation: Cool White