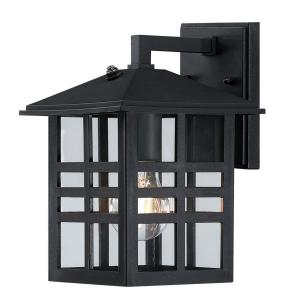

## SPECIFICATION SHEET

Item Number 6123100

Polycarbonate Wall Fixture Black Finish Clear Glass

## Specifications

Height: 10.50"Width: 7"

• Extends: 8.25"

• Height from Center of Outlet Box: 2.95"

• Back Plate: H: 5.91" W: 4.53"

• Use (1) Medium (E26) Base Lamp,

60W Maximum

Caliste