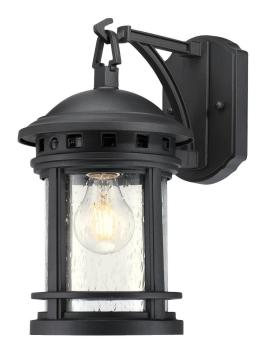

## Sargut

Wall Fixture Textured Black Finish Clear Seeded Glass

#### Specifications

- Height: 12.75"
- Width: 7"
- Extends: 9.50"
- Height from Center of Outlet Box: 3.15"
- Back Plate: H: 7.50" W: 4.88"
- Use (1) Medium (E26) Base Lamp, 60 Watt Maximum